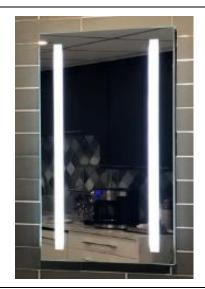

## **LED WALL MIRROR**

**MODEL#: AFM 1830 DPLED** 

# **ALUMINUM FRAMED MIRROR COLLECTION**

### **FEATURES:**

- BRIGHTNESS: 3300 LUMENS
- 3/16" THICK, HIGH POLISHED MIRROR WITH TWO SANDBLASTED STRIPS.
- HIGH RESOLUTION SILVER PLATE GLASS MIRROR FRONT FOR TRUEST REFLECTION.
- INCLUDES "WALL HUGGER" HANGER FOR MOUNTING.
- MUST BE HARDWIRED TO WALL SWITCH TO OPERATE.
- NON-DIMMABLE.
- PACKED IN FOUR WALL (FOLDED DOUBLE WALL) CORRUGATION.

## **KELVIN OPTIONS:**

- 6000K (COOL WHITE) [SHOWN]
- 3500K (WARM WHITE)